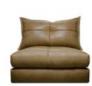

3 CORNER 3 CLOSED SHOWN IN SOUL CAMEL LEATHER W: 310cm H: 87cm D: 310cm

3 CORNER 1 CLOSED SHOWN IN SOUL CAMEL LEATHER W: 310cm H: 87cm D: 217cm

3 CORNER 10PEN END (3PC) SHOWN IN SOUL CAMEL LEATHER W: 310cm H: 87cm D: 203cm

1 CORNER 3 OPEN END (3PC) SHOWN IN SOUL CAMEL LEATHER W: 203cm H: 87cm D: 310cm

4 SEATER SPLIT SOFA SHOWN IN SOUL CAMEL LEATHER W: 263cm H: 87cm (SH: 46cm) D: 115cm

2 SEATER SOFA SHOWN IN SOUL CAMEL LEATHER W: 184 cm H: 87cm