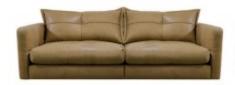

W: 200 cm H: 87cm

(SH: 46cm) D: 115cm

3 SEATER SOFA

SHOWN IN SOUL GRAPHITE LEATHER

W: 213 cm H: 87cm (SH: 46cm) D: 115cm

SNUGGLER SHOWN IN SOUL CAMEL LEATHER W: 123cm H: 87cm (SH: 46cm) D: 115cm

SINGLE UNIT SHOWN IN SOUL CAMEL LEATHER W: 93cm H: 87cm (SH: 46cm) D: 115cm