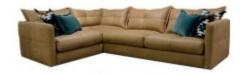

## CASEYS

1 CORNER 3 CLOSED SHOWN IN SOUL CAMEL LEATHER

W: 217cm H: 87cm D: 310cm

3 CORNER 1 OPEN END STOOL (4PC) SHOWN IN SOUL CAMEL LEATHER

W: 310cm H: 87cm D: 303cm

1 CORNER 3 OPEN END STOOL (4PC) SHOWN IN SOUL CAMEL LEATHER W: 303cm H: 87cm D: 310cm

3 CORNER 3 CLOSED SHOWN IN SOUL CAMEL LEATHER W: 310cm H: 87cm D: 310cm

3 CORNER 1 CLOSED SHOWN IN SOUL CAMEL LEATHER W: 310cm H: 87cm D: 217cm

3 CORNER 10PEN END (3PC) SHOWN IN SOUL CAMEL LEATHER W: 310cm H: 87cm D: 203cm