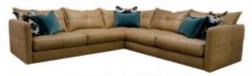

## CASEYS

1 CORNER 3 CLOSED SHOWN IN SOUL CAMEL LEATHER

W: 217cm H: 87cm D: 310cm

3 CORNER 1 OPEN END STOOL (4PC) SHOWN IN SOUL CAMEL LEATHER

W: 310cm H: 87cm D: 303cm

1 CORNER 3 OPEN END STOOL (4PC) SHOWN IN SOUL CAMEL LEATHER W: 303cm H: 87cm D: 310cm

3 CORNER 3 CLOSED SHOWN IN SOUL CAMEL LEATHER W: 310cm H: 87cm D: 310cm

3 CORNER 1 CLOSED SHOWN IN SOUL CAMEL LEATHER W: 310cm H: 87cm D: 217cm

3 CORNER 10PEN END (3PC) SHOWN IN SOUL CAMEL LEATHER W: 310cm H: 87cm D: 203cm