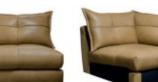

(SH: 46cm) D: 115cm

SINGLE UNIT ONE ARM SHOWN IN SOUL CAMEL LEATHER W: 107cm H: 87cm (SH: 46cm) D: 115cm

CORNER UNIT SHOWN IN SOUL CAMEL LEATHER W: 110cm H: 87cm (SH: 46cm) D: 110cm

3 SEATER ONE ARM

SHOWN IN SOUL CAMEL LEATHER