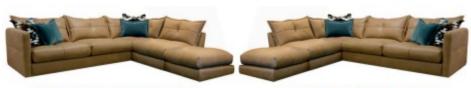

3 CORNER 3 CLOSED SHOWN IN SOUL CAMEL LEATHER W: 310cm H: 87cm D: 310cm

3 CORNER 1 CLOSED SHOWN IN SOUL CAMEL LEATHER W: 310cm H: 87cm D: 217cm

3 CORNER 10PEN END (3PC) SHOWN IN SOUL CAMEL LEATHER W: 310cm H: 87cm D: 203cm

1 CORNER 3 OPEN END (3PC) SHOWN IN SOUL CAMEL LEATHER W: 203cm H: 87cm D: 310cm

4 SEATER SPLIT SOFA SHOWN IN SOUL CAMEL LEATHER W: 263cm H: 87cm (SH: 46cm) D: 115cm

2 SEATER SOFA SHOWN IN SOUL CAMEL LEATHER W: 184 cm H: 87cm