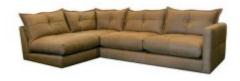

1 CORNER 3 OPEN END (3PC) SHOWN IN SOUL CAMEL LEATHER W: 203cm H: 87cm D: 310cm

4 SEATER SPLIT SOFA SHOWN IN SOUL CAMEL LEATHER W: 263cm H: 87cm (SH: 46cm) D: 115cm

2 SEATER SOFA SHOWN IN SOUL CAMEL LEATHER W: 184 cm H: 87cm