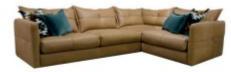

## CASEYS

1 CORNER 3 CLOSED SHOWN IN SOUL CAMEL LEATHER

W: 217cm H: 87cm D: 310cm

3 CORNER 1 OPEN END STOOL (4PC) SHOWN IN SOUL CAMEL LEATHER

W: 310cm H: 87cm D: 303cm

1 CORNER 3 OPEN END STOOL (4PC) SHOWN IN SOUL CAMEL LEATHER W: 303cm H: 87cm D: 310cm