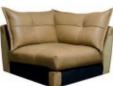

(SH: 46cm) D: 115cm

SINGLE UNIT ONE ARM SHOWN IN SOUL CAMEL LEATHER W: 107cm H: 87cm (SH: 46cm) D: 115cm

CORNER UNIT SHOWN IN SOUL CAMEL LEATHER W: 110cm H: 87cm (SH: 46cm) D: 110cm

3 SEATER ONE ARM

SHOWN IN SOUL CAMEL LEATHER