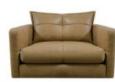

W: 200 cm H: 87cm

(SH: 46cm) D: 115cm

3 SEATER SOFA

SHOWN IN SOUL GRAPHITE LEATHER

W: 213 cm H: 87cm (SH: 46cm) D: 115cm

SNUGGLER SHOWN IN SOUL CAMEL LEATHER W: 123cm H: 87cm (SH: 46cm) D: 115cm

SINGLE UNIT SHOWN IN SOUL CAMEL LEATHER W: 93cm H: 87cm (SH: 46cm) D: 115cm