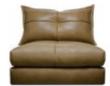

W: 200 cm H: 87cm

(SH: 46cm) D: 115cm

3 SEATER SOFA

SHOWN IN SOUL GRAPHITE LEATHER

W: 213 cm H: 87cm (SH: 46cm) D: 115cm

SNUGGLER SHOWN IN SOUL CAMEL LEATHER W: 123cm H: 87cm (SH: 46cm) D: 115cm

SINGLE UNIT SHOWN IN SOUL CAMEL LEATHER W: 93cm H: 87cm (SH: 46cm) D: 115cm