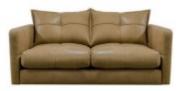

1 CORNER 3 OPEN END (3PC) SHOWN IN SOUL CAMEL LEATHER W: 203cm H: 87cm D: 310cm

4 SEATER SPLIT SOFA SHOWN IN SOUL CAMEL LEATHER W: 263cm H: 87cm (SH: 46cm) D: 115cm

2 SEATER SOFA SHOWN IN SOUL CAMEL LEATHER W: 184 cm H: 87cm