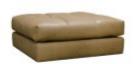

OPEN END UNIT SHOWN IN SOUL CAMEL LEATHER

W: 93cm H: 87cm (SH: 46cm) D: 115cm

FOOT STOOL SHOWN IN SOUL CAMEL LEATHER W: 100cm H: 44cm D: 110cm

www.caseys.ie www.caseys.ie