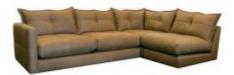

3 CORNER 3 CLOSED SHOWN IN SOUL CAMEL LEATHER W: 310cm H: 87cm D: 310cm

3 CORNER 1 CLOSED SHOWN IN SOUL CAMEL LEATHER W: 310cm H: 87cm D: 217cm

3 CORNER 10PEN END (3PC) SHOWN IN SOUL CAMEL LEATHER W: 310cm H: 87cm D: 203cm