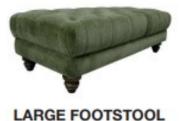

MIDI W: 196cm H: 77cm D: 111cm (SH 48cm)

W: 150cm H: 77cm D: 111cm (SH 48cm)

W: 90cm H: 34cm D: 90cm

W: 136cm H: 40cm D: 67cm

FOOT OPTIONS

Weathered Oak or Dark Wood

STUD OPTIONS

Antique