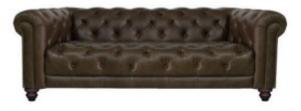

## **Stax** — Sofa Range

Handcrafted to perfection, Stax has generous proportions with a gentle softness - a well established design favourite that embodies timeless appeal. Featuring deep buttoning and supportive scroll arms, each stud is hand applied and turned wooden feet add that final touch.

Available in a variety of options, choose from our Leather, Velvet or Texture collections.

Our Sales Assistants are fully trained on this range so feel free to ask

MAXI W: 245cm H: 77cm D: 111cm (SH 48cm)

MIDI W: 196cm H: 77cm D: 111cm (SH 48cm)

W: 150cm H: 77cm D: 111cm (SH 48cm)

W: 90cm H: 34cm D: 90cm

W: 136cm H: 40cm D: 67cm

FOOT OPTIONS

Weathered Oak or Dark Wood

STUD OPTIONS

Antique