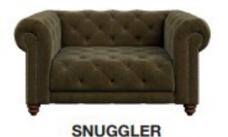

## **Stax** — Sofa Range

Handcrafted to perfection, Stax has generous proportions with a gentle softness - a well established design favourite that embodies timeless appeal. Featuring deep buttoning and supportive scroll arms, each stud is hand applied and turned wooden feet add that final touch.

Available in a variety of options, choose from our Leather, Velvet or Texture collections.

Our Sales Assistants are fully trained on this range so feel free to ask

MAXI W: 245cm H: 77cm D: 111cm (SH 48cm)

MIDI W: 196cm H: 77cm D: 111cm (SH 48cm)

W: 150cm H: 77cm D: 111cm (SH 48cm)

W: 90cm H: 34cm D: 90cm

W: 136cm H: 40cm D: 67cm

FOOT OPTIONS

Weathered Oak or Dark Wood

STUD OPTIONS

Antique