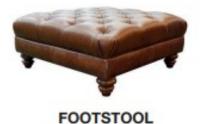

MIDI W: 196cm H: 77cm D: 111cm (SH 48cm)

W: 150cm H: 77cm D: 111cm (SH 48cm)

W: 90cm H: 34cm D: 90cm

W: 136cm H: 40cm D: 67cm

FOOT OPTIONS

Weathered Oak or Dark Wood

STUD OPTIONS

Antique