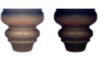

MIDI W: 196cm H: 77cm D: 111cm (SH 48cm)

W: 150cm H: 77cm D: 111cm (SH 48cm)

W: 90cm H: 34cm D: 90cm

W: 136cm H: 40cm D: 67cm

FOOT OPTIONS

Weathered Oak or Dark Wood

STUD OPTIONS

Antique