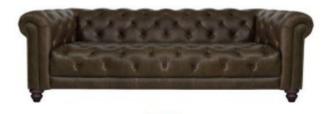

## **Stax** — Sofa Range

Handcrafted to perfection, Stax has generous proportions with a gentle softness - a well established design favourite that embodies timeless appeal. Featuring deep buttoning and supportive scroll arms, each stud is hand applied and turned wooden feet add that final touch.

Available in a variety of options, choose from our Leather, Velvet or Texture collections.

Our Sales Assistants are fully trained on this range so feel free to ask

MAXI W: 245cm H: 77cm D: 111cm (SH 48cm)

MIDI W: 196cm H: 77cm D: 111cm (SH 48cm)

W: 150cm H: 77cm D: 111cm (SH 48cm)

W: 90cm H: 34cm D: 90cm

W: 136cm H: 40cm D: 67cm

FOOT OPTIONS

Weathered Oak or Dark Wood

STUD OPTIONS

Antique