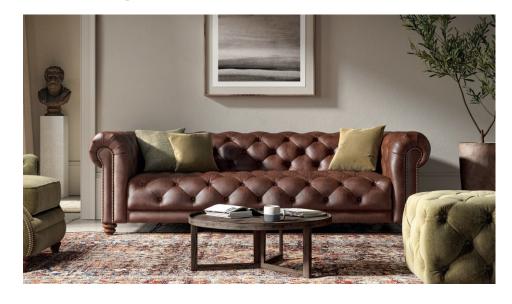

## **Stax** — Sofa Range

Handcrafted to perfection, Stax has generous proportions with a gentle softness - a well established design favourite that embodies timeless appeal. Featuring deep buttoning and supportive scroll arms, each stud is hand applied and turned wooden feet add that final touch.

Available in a variety of options, choose from our Leather, Velvet or Texture collections.

Our Sales Assistants are fully trained on this range so feel free to ask

MAXI W: 245cm H: 77cm D: 111cm (SH 48cm)