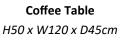

## **Hatton Dining Table**

Small- H77x W180 x D90cm Large- H77 x W220 x D100cm

Small- H77x W200 x D100cm Large- H77 x W240x D100cm

Wide Sideboard
H80 x W120 x D45cm

Console
H80 x W120 x D45cm

www.caseys.ie www.caseys.ie