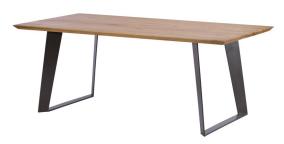

## **Hatton Dining Table**

Small- H77x W180 x D90cm Large- H77 x W220 x D100cm

Small- H77x W200 x D100cm Large- H77 x W240x D100cm

Wide Sideboard
H80 x W120 x D45cm

Console
H80 x W120 x D45cm

www.caseys.ie www.caseys.ie