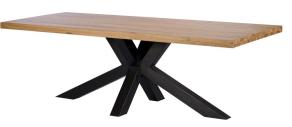

## **Hatton Dining Table**

Small- H77x W180 x D90cm Large- H77 x W220 x D100cm

Small- H77x W200 x D100cm Large- H77 x W240x D100cm

Wide Sideboard
H80 x W120 x D45cm

Console
H80 x W120 x D45cm

www.caseys.ie www.caseys.ie