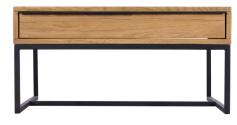

## **Hatton Dining Table**

Small- H77x W180 x D90cm Large- H77 x W220 x D100cm

Small- H77x W200 x D100cm Large- H77 x W240x D100cm

Wide Sideboard
H80 x W120 x D45cm

Console
H80 x W120 x D45cm

www.caseys.ie www.caseys.ie