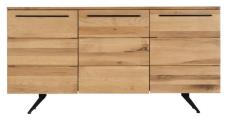

## **Hatton Dining Table**

Small- H77x W180 x D90cm Large- H77 x W220 x D100cm

Small- H77x W200 x D100cm Large- H77 x W240x D100cm

Wide Sideboard
H80 x W120 x D45cm

Console
H80 x W120 x D45cm

www.caseys.ie www.caseys.ie