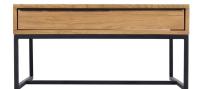

## **Hatton Dining Table**

Small- H77x W180 x D90cm Large- H77 x W220 x D100cm

Small- H77x W200 x D100cm Large- H77 x W240x D100cm

Wide Sideboard
H80 x W120 x D45cm

Console
H80 x W120 x D45cm

www.caseys.ie www.caseys.ie