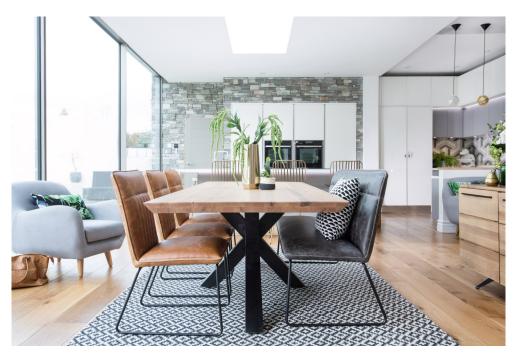

## **Smithfield**

**Dining Range** 

## **Smithfield** — Living Range

The warmth of wood in addition to the use of clean lines creates a soft setting with a contemporary touch. Detailing is kept subtle yet every-so effective. Slick city chic design defines the smith dining range, a classy timber collection perfect to bring a hint of classical character to any contemporary decor.