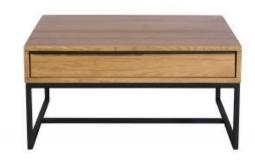

## **Hatton Dining Table**

Small- H77x W180 x D90cm Large- H77 x W220 x D100cm

Small- H77x W200 x D100cm Large- H77 x W240x D100cm

Wide Sideboard
H80 x W120 x D45cm

Console
H80 x W120 x D45cm

www.caseys.ie www.caseys.ie