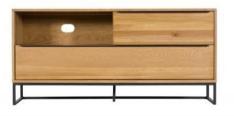

## **Hatton Dining Table**

Small- H77x W180 x D90cm Large- H77 x W220 x D100cm

Small- H77x W200 x D100cm Large- H77 x W240x D100cm

Wide Sideboard
H80 x W120 x D45cm

Console
H80 x W120 x D45cm

www.caseys.ie www.caseys.ie