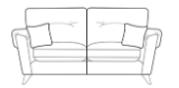

Our Sales Assistants are fully trained on this range so feel free to ask them any questions in-store or online.

H 940mm W 2300mm D 990mm

**2 seater sofa** H 940mm W 1860mm D 990mm

W 2080mm D 990mm

Snuggler H 940mm W 1430mm D 990mm