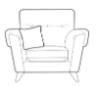

# Quinn — Sofa Range

Quinn features clean lines and a sleek silhouette and minimalist design. Choose from a mix of high-quality fabric options including slubby chenille plains and velvet fabrics that combine effortlessly with our carefully designed geometric accents that suit a variety of interior décor styles

Our Sales Assistants are fully trained on this range so feel free to ask them any questions in-store or online.

H 940mm W 2300mm D 990mm

**2 seater sofa** H 940mm W 1860mm D 990mm

W 2080mm D 990mm

Snuggler H 940mm W 1430mm D 990mm

**Chair** H 940mm W 1050mm D 940mm

Accent chai H 850mm W 720mm D 850mm

Legged ottoman H 400mm W 1000mm D 570mm Storage stool H 410mm W 640mm D 580mm

| ~ | - | 1 | ς. |
|---|---|---|----|
|   |   |   | J  |
| - |   | _ | ٦. |
| 1 |   |   | ı. |