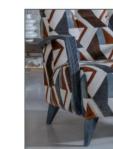

# Quinn — Sofa Range

Quinn features clean lines and a sleek silhouette and minimalist design. Choose from a mix of high-quality fabric options including slubby chenille plains and velvet fabrics that combine effortlessly with our carefully designed geometric accents that suit a variety of interior décor styles

**Chair** H 940mm W 1050mm D 940mm

Accent chai H 850mm W 720mm D 850mm

Legged ottoman H 400mm W 1000mm D 570mm Storage stool H 410mm W 640mm D 580mm

| ~ | - | 1 | ς. |
|---|---|---|----|
|   |   |   | J  |
| - |   | _ | ٦. |
| 1 |   |   | ı. |