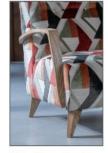

**Chair** H 940mm W 1050mm D 940mm

Accent chai H 850mm W 720mm D 850mm

Legged ottoman H 400mm W 1000mm D 570mm Storage stool H 410mm W 640mm D 580mm

| ~ | - | 1 | ς. |
|---|---|---|----|
|   |   |   | J  |
| - |   | _ | ٦. |
| 1 |   |   | ı. |

### Accent chair only

Weathered ash

www.caseys.ie

Weathered ash