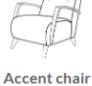

**Chair** H 940mm W 1050mm D 940mm

Accent chai H 850mm W 720mm D 850mm

Legged ottoman H 400mm W 1000mm D 570mm Storage stool H 410mm W 640mm D 580mm

| ~ | - | 1 | ς. |
|---|---|---|----|
|   |   |   | J  |
| - |   | _ | ٦. |
| 1 |   |   | ı. |

### Accent chair only

Weathered ash

www.caseys.ie

Weathered ash