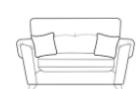

Our Sales Assistants are fully trained on this range so feel free to ask them any questions in-store or online.

H 940mm W 2300mm D 990mm

**2 seater sofa** H 940mm W 1860mm D 990mm

W 2080mm D 990mm

Snuggler H 940mm W 1430mm D 990mm