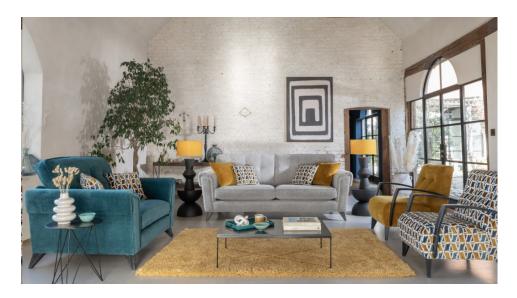

# Quinn — Sofa Range

Quinn features clean lines and a sleek silhouette and minimalist design. Choose from a mix of high-quality fabric options including slubby chenille plains and velvet fabrics that combine effortlessly with our carefully designed geometric accents that suit a variety of interior décor styles

Our Sales Assistants are fully trained on this range so feel free to ask them any questions in-store or online.

H 940mm W 2300mm D 990mm

**2 seater sofa** H 940mm W 1860mm D 990mm

W 2080mm D 990mm

Snuggler H 940mm W 1430mm D 990mm