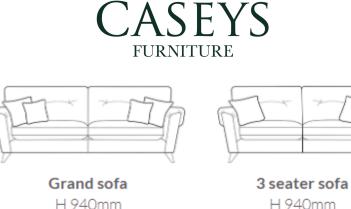

Our Sales Assistants are fully trained on this range so feel free to ask them any questions in-store or online.

H 940mm W 2300mm D 990mm

**2 seater sofa** H 940mm W 1860mm D 990mm

W 2080mm D 990mm

Snuggler H 940mm W 1430mm D 990mm