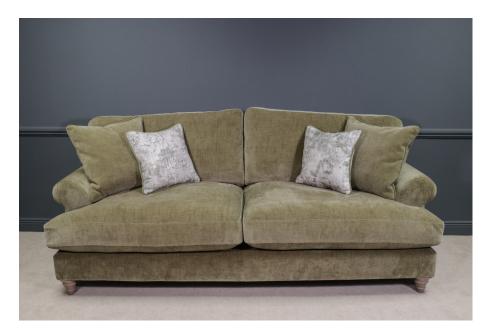

**Priscilla** Sofa Range

## Priscilla — Sofa Range

The Priscilla sofa range is a cosy and classic addition to any living room.

- Seats: Hollow fibre cushion
- Upgrade options: Polyurethane foam
- **Springs:** No sag springs in seats and backs
- Backs: Fibre filled
- Scatter cushions included