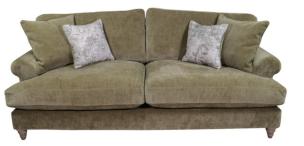

**Priscilla** Sofa Range

## Priscilla — Sofa Range

The Priscilla sofa range is a cosy and classic addition to any living room.

- Seats: Hollow fibre cushion
- Upgrade options: Polyurethane foam
- **Springs:** No sag springs in seats and backs
- Backs: Fibre filled
- Scatter cushions included