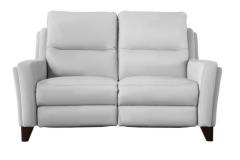

CASEYS

Portland Large 2 Seater H100 x W198 x D97cm

Portland Large 2 Seater Power Recliner

H100 x W198 x D97cm

Portland 2 Seater
H100 x W162 x D97cm

Portland 2 Seater Power Recliner

H100 x W162 x D97cm

Portland Armchair H100 x W99 x D97cm