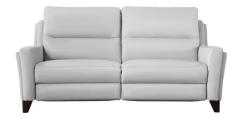

CASEYS

Portland Large 2 Seater H100 x W198 x D97cm

Portland Large 2 Seater Power Recliner

H100 x W198 x D97cm

Portland 2 Seater
H100 x W162 x D97cm

Portland 2 Seater Power Recliner

H100 x W162 x D97cm

Portland Armchair H100 x W99 x D97cm