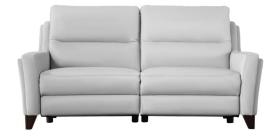

CASEYS

Portland Large 2 Seater H100 x W198 x D97cm

Portland Large 2 Seater Power Recliner

H100 x W198 x D97cm

Portland 2 Seater
H100 x W162 x D97cm

Portland 2 Seater Power Recliner

H100 x W162 x D97cm

Portland Armchair H100 x W99 x D97cm