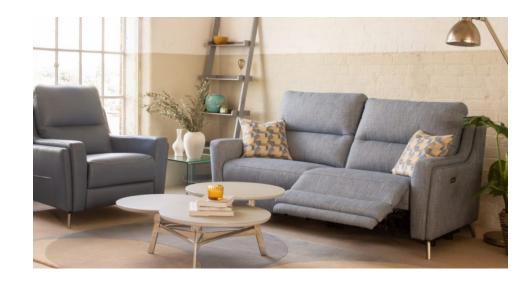

## Portland — Sofa Range

The Portland range is sleek and sophisticated yet practical and comfortable.

Our Sales Assistants are fully trained on this range so feel free to ask them any questions in-store or online.

CASEYS

Portland Large 2 Seater H100 x W198 x D97cm

Portland Large 2 Seater Power Recliner

H100 x W198 x D97cm

Portland 2 Seater
H100 x W162 x D97cm

Portland 2 Seater Power Recliner

H100 x W162 x D97cm

Portland Armchair H100 x W99 x D97cm