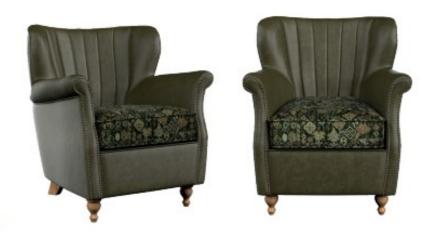

## **Percy** — Chair Range

A petite modern classic, with heaps of style and comfort. Fluted back details combined with studded arms create this hand crafted charm. A deceptively generous sit, perfect for any space.

## CHAIR

W: 70cm H: 74cm D: 75cm (SH: 48cm)

Weathered Oak or Dark Wood

STUD OPTION

Antique

**FINISHES** 

www.caseys.ie www.caseys.ie