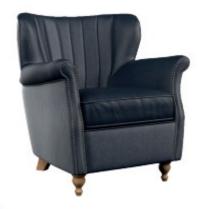

## **Percy** — Chair Range

A petite modern classic, with heaps of style and comfort. Fluted back details combined with studded arms create this hand crafted charm. A deceptively generous sit, perfect for any space.

- Seat Filling: Foam, Feather, & Fibre
- Back Filling: Foam
- Select from Dark Wood or Weathered Oak feet, with Antique studs

Our Sales Assistants are fully trained on this range so feel free to ask them any questions in-store or online.