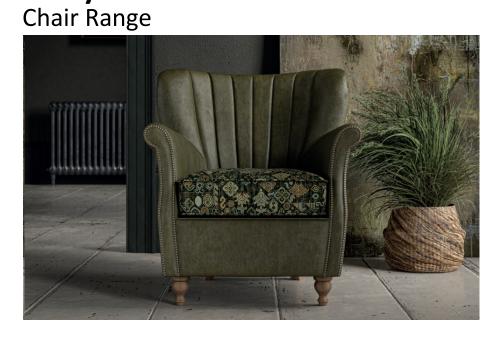

## **Percy** — Chair Range

A petite modern classic, with heaps of style and comfort. Fluted back details combined with studded arms create this hand crafted charm. A deceptively generous sit, perfect for any space.

- Seat Filling: Foam, Feather, & Fibre
- Back Filling: Foam
- Select from Dark Wood or Weathered Oak feet, with Antique studs

Our Sales Assistants are fully trained on this range so feel free to ask them any questions in-store or online.