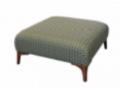

Accent Chair

W- 79cm H- 89cm D- 89cm

Storage Stool

W- 65cm H- 46cm D- 56cm

**Designer Stool** 

W- 90cm H- 30cm D- 90cm

www.caseys.ie