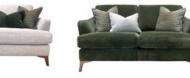

## **Key Features:**

- Fully reversible premium foam seat cushions with fibre wrap
- Hollow pocketed fibre constructed back cushions
- Seats sprung by high gauge serpentine springs
- Backs fully supported by elasticated tensioned webbing
- Removable arms for easy delivery
- Available with solid wood feet in Smoke or Light finishes
- Also available with Brushed Chrome Finish feet (except accent chair)
- Feather filled scatter cushions and bolsters
- Frames constructed from hardwood rails and high density particle board
- Frames carry a 25 year guarantee\*