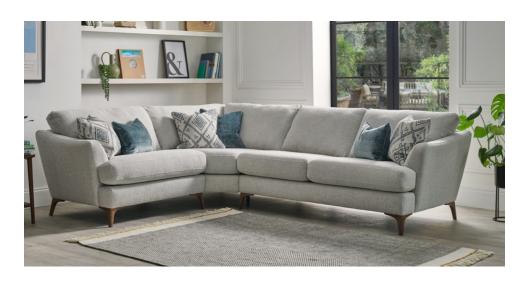

## Parramatta — Sofa Range

## **Key Features:**

- Fully reversible premium foam seat cushions with fibre wrap
- Hollow pocketed fibre constructed back cushions
- Seats sprung by high gauge serpentine springs
- Backs fully supported by elasticated tensioned webbing
- Removable arms for easy delivery
- Available with solid wood feet in Smoke or Light finishes
- Also available with Brushed Chrome Finish feet (except accent chair)
- Feather filled scatter cushions and bolsters
- Frames constructed from hardwood rails and high density particle board
- Frames carry a 25 year guarantee\*