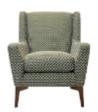

Accent Chair

W- 79cm H- 89cm D- 89cm

Storage Stool

W- 65cm H- 46cm D- 56cm

**Designer Stool** 

W- 90cm H- 30cm D- 90cm

www.caseys.ie