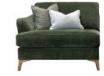

## Parramatta — Sofa Range

## **Key Features:**

- Fully reversible premium foam seat cushions with fibre wrap
- Hollow pocketed fibre constructed back cushions
- Seats sprung by high gauge serpentine springs
- Backs fully supported by elasticated tensioned webbing
- Removable arms for easy delivery
- Available with solid wood feet in Smoke or Light finishes
- Also available with Brushed Chrome Finish feet (except accent chair)
- Feather filled scatter cushions and bolsters
- Frames constructed from hardwood rails and high density particle board
- Frames carry a 25 year guarantee\*

LHF/RHF 3 seater end

W- 202cm H- 87cm D- 103cm

LHF/RHF 2.5 seater end

W- 177cm H- 87cm D- 103cm

www.caseys.ie

LHF/RHF cuddler end

W- 114cm H- 87cm D- 103cm

LHF/RHF chaise end