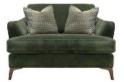

W- 100cm H- 87cm D- 161cm

W- 118cm H- 87cm D- 118cm

Centre Unit

W- 78cm H- 87cm D- 103cm

Cuddler

W- 132cm H- 87cm D- 103cm

Chair

W- 98cm H- 87cm D- 103cm