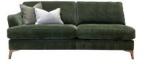

## **Key Features:**

- Fully reversible premium foam seat cushions with fibre wrap
- Hollow pocketed fibre constructed back cushions
- Seats sprung by high gauge serpentine springs
- Backs fully supported by elasticated tensioned webbing
- Removable arms for easy delivery
- Available with solid wood feet in Smoke or Light finishes
- Also available with Brushed Chrome Finish feet (except accent chair)
- Feather filled scatter cushions and bolsters
- Frames constructed from hardwood rails and high density particle board
- Frames carry a 25 year guarantee\*