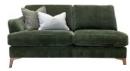

## Parramatta — Sofa Range

## **Key Features:**

- Fully reversible premium foam seat cushions with fibre wrap
- Hollow pocketed fibre constructed back cushions
- Seats sprung by high gauge serpentine springs
- Backs fully supported by elasticated tensioned webbing
- Removable arms for easy delivery
- Available with solid wood feet in Smoke or Light finishes
- Also available with Brushed Chrome Finish feet (except accent chair)
- Feather filled scatter cushions and bolsters
- Frames constructed from hardwood rails and high density particle board
- Frames carry a 25 year guarantee\*

Our Sales Assistants are fully trained on this range so feel free to ask them any questions in-store or online.

3 Seater

2.5 Seater

W- 196cm H- 87cm D- 103cm

2 Seater

W- 220 cm H- 87cm D- 103cm

W- 170cm H- 87cm D- 103cm