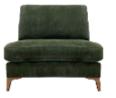

W- 100cm H- 87cm D- 161cm

W- 118cm H- 87cm D- 118cm

Centre Unit

W- 78cm H- 87cm D- 103cm

Cuddler

W- 132cm H- 87cm D- 103cm

Chair

W- 98cm H- 87cm D- 103cm