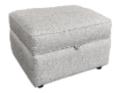

Accent Chair

W- 79cm H- 89cm D- 89cm

Storage Stool

W- 65cm H- 46cm D- 56cm

**Designer Stool** 

W- 90cm H- 30cm D- 90cm

www.caseys.ie