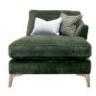

## Parramatta — Sofa Range

## **Key Features:**

- Fully reversible premium foam seat cushions with fibre wrap
- Hollow pocketed fibre constructed back cushions
- Seats sprung by high gauge serpentine springs
- Backs fully supported by elasticated tensioned webbing
- Removable arms for easy delivery
- Available with solid wood feet in Smoke or Light finishes
- Also available with Brushed Chrome Finish feet (except accent chair)
- Feather filled scatter cushions and bolsters
- Frames constructed from hardwood rails and high density particle board
- Frames carry a 25 year guarantee\*

LHF/RHF 3 seater end

W- 202cm H- 87cm D- 103cm

LHF/RHF 2.5 seater end

W- 177cm H- 87cm D- 103cm

www.caseys.ie

LHF/RHF cuddler end

W- 114cm H- 87cm D- 103cm

LHF/RHF chaise end

W- 100cm H- 87cm D- 161cm

W- 118cm H- 87cm D- 118cm

Centre Unit

W- 78cm H- 87cm D- 103cm

Cuddler

W- 132cm H- 87cm D- 103cm

Chair

W- 98cm H- 87cm D- 103cm