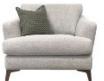

W- 100cm H- 87cm D- 161cm

W- 118cm H- 87cm D- 118cm

Centre Unit

W- 78cm H- 87cm D- 103cm

Cuddler

W- 132cm H- 87cm D- 103cm

Chair

W- 98cm H- 87cm D- 103cm