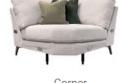

## Parramatta — Sofa Range

## **Key Features:**

- Fully reversible premium foam seat cushions with fibre wrap
- Hollow pocketed fibre constructed back cushions
- Seats sprung by high gauge serpentine springs
- Backs fully supported by elasticated tensioned webbing
- Removable arms for easy delivery
- Available with solid wood feet in Smoke or Light finishes
- Also available with Brushed Chrome Finish feet (except accent chair)
- Feather filled scatter cushions and bolsters
- Frames constructed from hardwood rails and high density particle board
- Frames carry a 25 year guarantee\*

Accent Chair

W- 79cm H- 89cm D- 89cm

Storage Stool

W- 65cm H- 46cm D- 56cm

**Designer Stool** 

W- 90cm H- 30cm D- 90cm

www.caseys.ie