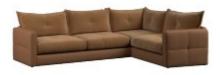

Available in leather or fabric

Our Sales Assistants are fully trained on this range so feel free to ask them any questions in-store or online.

3 CORNER 3 CLOSED W: 310cm H: 87cm D: 310cm (SH 46cm)

4 SEATER SPLIT W: 263cm H: 87cm D: 115cm (SH 46cm)

3 CORNER 1 / 1 CORNER 3 W: 217 (310)cm H: 87cm D: 310 (217)cm (SH 46cm)

3 SEATER W: 213cm H: 87cm D: 115cm (SH 46cm)

2 SEATER
W: 184cm H: 87cm D: 115cm
(SH 46cm)

**SNUGGLER**W:123cm H:87cm D:115cm
(SH 46cm)