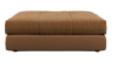

2 SEATER 1 ARM W: 200cm H: 87cm D: 115cm (SH 46cm)

SINGLE UNIT 1 ARM W: 107cm H: 87cm D: 115cm (SH 46cm)

SINGLE UNIT
W: 93cm H: 87cm D: 115cm
(SH 46cm)

FOOTSTOOL
W: 100cm H: 44cm D: 110cm

www.caseys.ie

www.caseys.ie