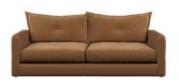

## Miller — Sofa Range

Mixing buttery Soul leather and toasty Oasis velvets. Fully modular options allow you to create a space as sociable as you like, or an especially restful zone for all the gang. Team up with tonal velvets or add contemporary tufted neutrals, the choice is yours

3 CORNER 1 / 1 CORNER 3 W: 217 (310)cm H: 87cm D: 310 (217)cm (SH 46cm)

3 SEATER W: 213cm H: 87cm D: 115cm (SH 46cm)

2 SEATER
W: 184cm H: 87cm D: 115cm
(SH 46cm)

**SNUGGLER**W:123cm H:87cm D:115cm
(SH 46cm)