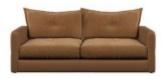

## Miller — Sofa Range

Mixing buttery Soul leather and toasty Oasis velvets. Fully modular options allow you to create a space as sociable as you like, or an especially restful zone for all the gang. Team up with tonal velvets or add contemporary tufted neutrals, the choice is yours

Available in leather or fabric

Our Sales Assistants are fully trained on this range so feel free to ask them any questions in-store or online.

3 CORNER 3 CLOSED W: 310cm H: 87cm D: 310cm (SH 46cm)

4 SEATER SPLIT W: 263cm H: 87cm D: 115cm (SH 46cm)