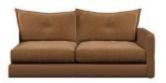

2 SEATER 1 ARM W: 200cm H: 87cm D: 115cm (SH 46cm)

SINGLE UNIT 1 ARM W: 107cm H: 87cm D: 115cm (SH 46cm)

SINGLE UNIT
W: 93cm H: 87cm D: 115cm
(SH 46cm)

FOOTSTOOL
W: 100cm H: 44cm D: 110cm

www.caseys.ie

www.caseys.ie