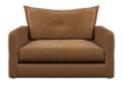

3 CORNER 1 / 1 CORNER 3 W: 217 (310)cm H: 87cm D: 310 (217)cm (SH 46cm)

3 SEATER W: 213cm H: 87cm D: 115cm (SH 46cm)

2 SEATER
W: 184cm H: 87cm D: 115cm
(SH 46cm)

**SNUGGLER**W:123cm H:87cm D:115cm
(SH 46cm)