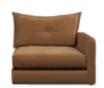

## Miller — Sofa Range

Mixing buttery Soul leather and toasty Oasis velvets. Fully modular options allow you to create a space as sociable as you like, or an especially restful zone for all the gang. Team up with tonal velvets or add contemporary tufted neutrals, the choice is yours

2 SEATER 1 ARM W: 200cm H: 87cm D: 115cm (SH 46cm)

SINGLE UNIT 1 ARM W: 107cm H: 87cm D: 115cm (SH 46cm)

SINGLE UNIT
W: 93cm H: 87cm D: 115cm
(SH 46cm)

FOOTSTOOL
W: 100cm H: 44cm D: 110cm

www.caseys.ie

www.caseys.ie