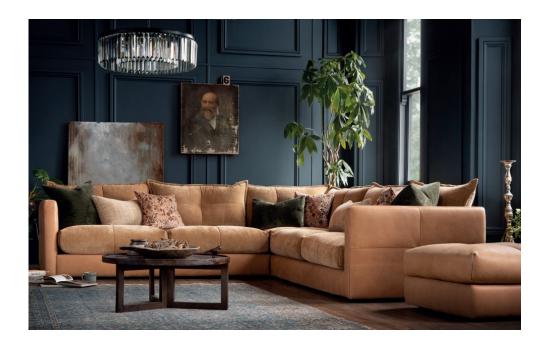

## **Miller** Sofa Range

## Miller — Sofa Range

Mixing buttery Soul leather and toasty Oasis velvets. Fully modular options allow you to create a space as sociable as you like, or an especially restful zone for all the gang. Team up with tonal velvets or add contemporary tufted neutrals, the choice is yours

Available in leather or fabric

Our Sales Assistants are fully trained on this range so feel free to ask them any questions in-store or online.

3 CORNER 3 CLOSED W: 310cm H: 87cm D: 310cm (SH 46cm)

4 SEATER SPLIT W: 263cm H: 87cm D: 115cm (SH 46cm)