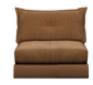

2 SEATER 1 ARM W: 200cm H: 87cm D: 115cm (SH 46cm)

SINGLE UNIT 1 ARM W: 107cm H: 87cm D: 115cm (SH 46cm)

SINGLE UNIT
W: 93cm H: 87cm D: 115cm
(SH 46cm)

FOOTSTOOL
W: 100cm H: 44cm D: 110cm

www.caseys.ie

www.caseys.ie