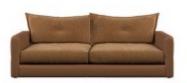

3 CORNER 1 / 1 CORNER 3 W: 217 (310)cm H: 87cm D: 310 (217)cm (SH 46cm)

3 SEATER W: 213cm H: 87cm D: 115cm (SH 46cm)

2 SEATER
W: 184cm H: 87cm D: 115cm
(SH 46cm)

**SNUGGLER**W:123cm H:87cm D:115cm
(SH 46cm)