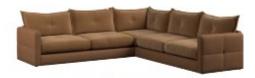

Available in leather or fabric

Our Sales Assistants are fully trained on this range so feel free to ask them any questions in-store or online.

3 CORNER 3 CLOSED W: 310cm H: 87cm D: 310cm (SH 46cm)

4 SEATER SPLIT W: 263cm H: 87cm D: 115cm (SH 46cm)

3 CORNER 1 / 1 CORNER 3 W: 217 (310)cm H: 87cm D: 310 (217)cm (SH 46cm)

3 SEATER W: 213cm H: 87cm D: 115cm (SH 46cm)

2 SEATER
W: 184cm H: 87cm D: 115cm
(SH 46cm)

**SNUGGLER**W:123cm H:87cm D:115cm
(SH 46cm)