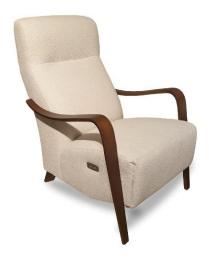

Our Sales Assistants are fully trained on this range so feel free to ask them any questions in-store or online.

Recliner Armchair
H98 x W72 x D96cm

**2 Seater Sofa** H98 x W60 x D96cm

www.caseys.ie www.caseys.ie