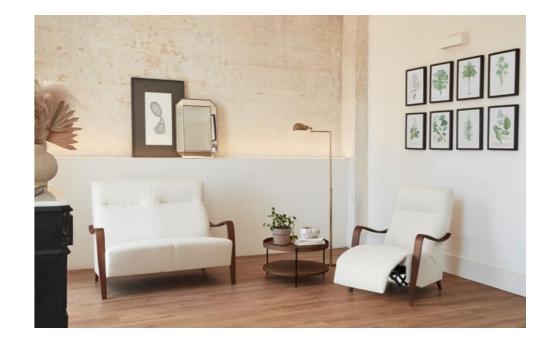

## **Melissia** — Sofa Range

The Melissia range is a stylish piece with soft fabric and ergonomic support that will keep you comfortable for hours. No sag springs, soft foam, and a semi-hardwood frame ensure that this couch is durable and perfect for busy households.

Our Sales Assistants are fully trained on this range so feel free to ask them any questions in-store or online.

Recliner Armchair
H98 x W72 x D96cm

**2 Seater Sofa** H98 x W60 x D96cm

www.caseys.ie www.caseys.ie