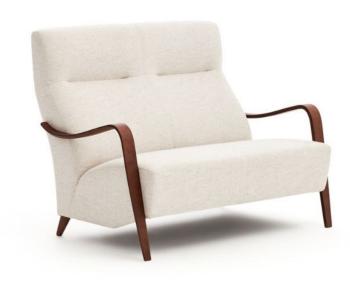

Our Sales Assistants are fully trained on this range so feel free to ask them any questions in-store or online.

Recliner Armchair
H98 x W72 x D96cm

**2 Seater Sofa** H98 x W60 x D96cm

www.caseys.ie www.caseys.ie