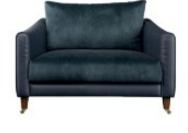

### Mayfield — Sofa Range

Mayfield's retro style celebrates tall arched slender arms and deep plump seat cushioning, creating an enviable space to sit, lounge, and unwind. Available in full leather or a sensory mix of leather and fabric.

#### SNUGGLER

W: 125cm H: 95cm D: 105cm (SH: 51cm)