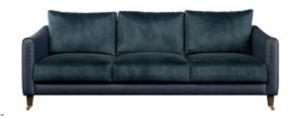

Our Sales Assistants are fully trained on this range so feel free to ask them any questions in-store or online.

4 SEATER SOFA

W: 232cm H: 95cm D: 105cm (SH: 51cm)

W: 175cm H: 95cm D: 105cm (SH: 51cm)