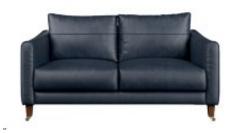

# **Mayfield** Sofa Range



## CASEYS

www.caseys.ie

Cork

65 Oliver Plunkett St. Cork,

021-4270393

Limerick

Raheen Roundabout, Limerick,

061-307070



### Mayfield — Sofa Range

Mayfield's retro style celebrates tall arched slender arms and deep plump seat cushioning, creating an enviable space to sit, lounge, and unwind. Available in full leather or a sensory mix of leather and fabric.

Our Sales Assistants are fully trained on this range so feel free to ask them any questions in-store or online.





4 SEATER SOFA

W: 232cm H: 95cm D: 105cm (SH: 51cm)



W: 175cm H: 95cm D: 105cm (SH: 51cm)



#### 2 SEATER SOFA

W: 154cm H: 95cm D: 105cm (SH: 51cm)



#### SNUGGLER

W: 125cm H: 95cm D: 105cm (SH: 51cm)



#### CHAIR

W: 83cm H: 95cm D: 105cm (SH: 51cm)



www.caseys.ie www.caseys.ie