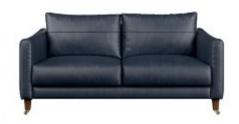

# **Mayfield** Sofa Range



## CASEYS

www.caseys.ie

Cork

65 Oliver Plunkett St. Cork,

021-4270393

Limerick

Raheen Roundabout, Limerick,

061-307070



### Mayfield — Sofa Range

Mayfield's retro style celebrates tall arched slender arms and deep plump seat cushioning, creating an enviable space to sit, lounge, and unwind. Available in full leather or a sensory mix of leather and fabric.

Our Sales Assistants are fully trained on this range so feel free to ask them any questions in-store or online.





4 SEATER SOFA

W: 232cm H: 95cm D: 105cm (SH: 51cm)



W: 175cm H: 95cm D: 105cm (SH: 51cm)



#### 2 SEATER SOFA

W: 154cm H: 95cm D: 105cm (SH: 51cm)



#### SNUGGLER

W: 125cm H: 95cm D: 105cm (SH: 51cm)



#### CHAIR

W: 83cm H: 95cm D: 105cm (SH: 51cm)



www.caseys.ie www.caseys.ie