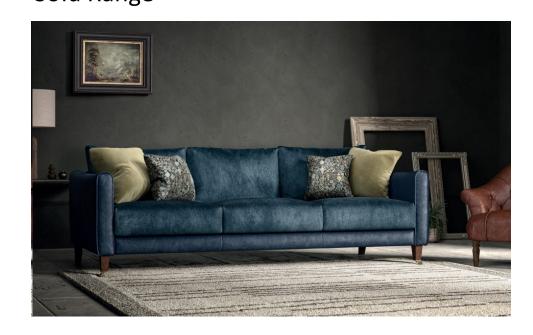

### Mayfield — Sofa Range

Mayfield's retro style celebrates tall arched slender arms and deep plump seat cushioning, creating an enviable space to sit, lounge, and unwind. Available in full leather or a sensory mix of leather and fabric.

Our Sales Assistants are fully trained on this range so feel free to ask them any questions in-store or online.

4 SEATER SOFA

W: 232cm H: 95cm D: 105cm (SH: 51cm)

W: 175cm H: 95cm D: 105cm (SH: 51cm)