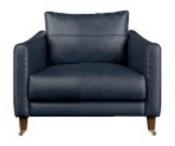

### Mayfield — Sofa Range

Mayfield's retro style celebrates tall arched slender arms and deep plump seat cushioning, creating an enviable space to sit, lounge, and unwind. Available in full leather or a sensory mix of leather and fabric.

#### CHAIR

W: 83cm H: 95cm D: 105cm (SH: 51cm)

www.caseys.ie www.caseys.ie