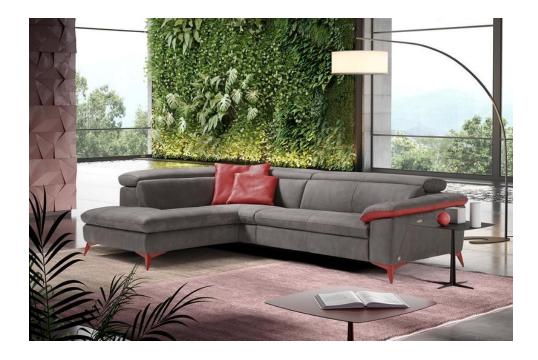

## Martine — Sofa Range

Minimal and elegant, MARTINE perfectly integrate into the contemporary style of the most glamours living rooms. Available both in fixed and relax version, MARTINE is characterized by steel geometric feet available in different colours.

COVERING: leather, fabric or microfibre.
 FEET: in steel, height to the base of the sofa 13 cm.

Finishes: available in different colours.

Our Sales Assistants are fully trained on this range so feel free to ask them any questions in-store or online.

Martine Corner Sofa
H74 x W272 x D203cm

www.caseys.ie www.caseys.ie