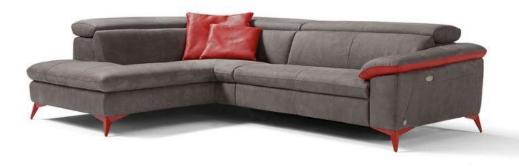

## Martine — Sofa Range

Minimal and elegant, MARTINE perfectly integrate into the contemporary style of the most glamours living rooms. Available both in fixed and relax version, MARTINE is characterized by steel geometric feet available in different colours.

COVERING: leather, fabric or microfibre.
 FEET: in steel, height to the base of the sofa 13 cm.

Finishes: available in different colours.

Our Sales Assistants are fully trained on this range so feel free to ask them any questions in-store or online.

Martine Corner Sofa
H74 x W272 x D203cm

www.caseys.ie www.caseys.ie