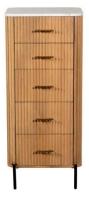

## **Vanity Set**

Stool: W50xH35xD50cm
Mirror: W60xH78xD3cm
Table: W112xH81xD44cm

2 Drawer Bedside H58 x W48 x D43cm

6 drawer wide chest H81 x W128 x D45cm

**5 drawer tall chest** *H120 x W52 x D45cm* 

www.caseys.ie www.caseys.ie