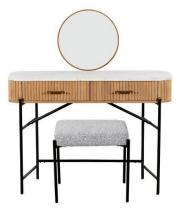

## **Vanity Set**

Stool: W50xH35xD50cm
Mirror: W60xH78xD3cm
Table: W112xH81xD44cm

2 Drawer Bedside H58 x W48 x D43cm

6 drawer wide chest H81 x W128 x D45cm

**5 drawer tall chest** *H120 x W52 x D45cm* 

www.caseys.ie www.caseys.ie