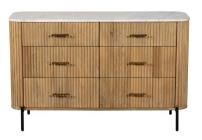

## **Vanity Set**

Stool: W50xH35xD50cm
Mirror: W60xH78xD3cm
Table: W112xH81xD44cm

2 Drawer Bedside H58 x W48 x D43cm

6 drawer wide chest H81 x W128 x D45cm

**5 drawer tall chest** *H120 x W52 x D45cm* 

www.caseys.ie www.caseys.ie