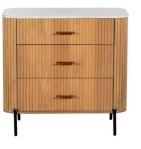

## **Vanity Set**

Stool: W50xH35xD50cm
Mirror: W60xH78xD3cm
Table: W112xH81xD44cm

2 Drawer Bedside H58 x W48 x D43cm

6 drawer wide chest H81 x W128 x D45cm

**5 drawer tall chest** *H120 x W52 x D45cm* 

www.caseys.ie www.caseys.ie