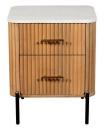

## **Vanity Set**

Stool: W50xH35xD50cm
Mirror: W60xH78xD3cm
Table: W112xH81xD44cm

2 Drawer Bedside H58 x W48 x D43cm

6 drawer wide chest H81 x W128 x D45cm

**5 drawer tall chest** *H120 x W52 x D45cm* 

www.caseys.ie www.caseys.ie