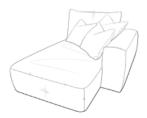

## CASEYS FURNITURE

Liana 2 Corner 1 & Chaise H84 x W330 x D330cm

H W D AH SH SD SW FH 84 122 115 60 42 70 91 60

 Armless Unit

 H
 W
 D
 AH
 SH
 SD
 SW
 FH

 84
 93
 115
 42
 70
 93
 60

 1
 Arm
 Choise
 LHF

 H
 W
 D
 AH
 SH
 SD
 SW
 FH

 84
 122
 165
 60
 42
 120
 91
 60

 H
 W
 D
 AH
 SH
 SD
 SW
 FH

 44
 112
 112

H W D AH SH SD SW FH 84 122 115 60 42 70 91 60

 H
 W
 D
 AH
 SH
 SD
 SW
 FH

 84
 112
 112
 42
 67
 67
 60

 H
 W
 D
 AH
 SH
 SD
 SW
 FH