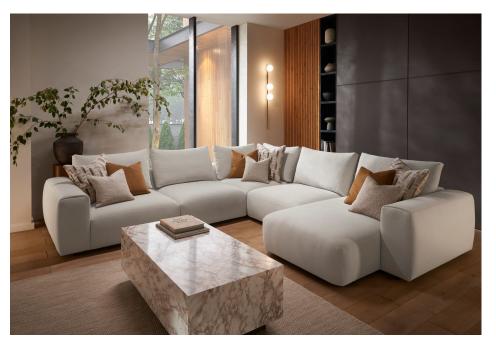

## Liana — Sofa Range

The stunning Liana range is the ultimate combination of comfort and style. With plump cushions, thick armrests and firm and supportive seats, this range is the perfect option for social gatherings with friends and family.

## CASEYS FURNITURE

Liana 2 Corner 1 & Chaise H84 x W330 x D330cm

H W D AH SH SD SW FH 84 122 115 60 42 70 91 60

 Armless Unit

 H
 W
 D
 AH
 SH
 SD
 SW
 FH

 84
 93
 115
 42
 70
 93
 60

 1
 Arm
 Choise
 LHF

 H
 W
 D
 AH
 SH
 SD
 SW
 FH