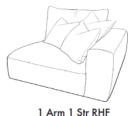

 84
 122
 165
 60
 42
 120
 91
 60

 H
 W
 D
 AH
 SH
 SD
 SW
 FH

 44
 112
 112

H W D AH SH SD SW FH 84 122 115 60 42 70 91 60

 H
 W
 D
 AH
 SH
 SD
 SW
 FH

 84
 112
 112
 42
 67
 67
 60

 H
 W
 D
 AH
 SH
 SD
 SW
 FH