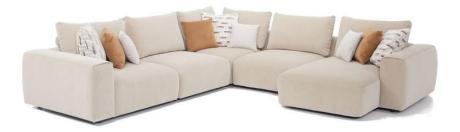

## Liana — Sofa Range

The stunning Liana range is the ultimate combination of comfort and style. With plump cushions, thick armrests and firm and supportive seats, this range is the perfect option for social gatherings with friends and family.

## CASEYS FURNITURE

Liana 2 Corner 1 & Chaise H84 x W330 x D330cm

H W D AH SH SD SW FH 84 122 115 60 42 70 91 60

 Armless Unit

 H
 W
 D
 AH
 SH
 SD
 SW
 FH

 84
 93
 115
 42
 70
 93
 60

 1
 Arm
 Choise
 LHF

 H
 W
 D
 AH
 SH
 SD
 SW
 FH