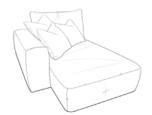

## CASEYS FURNITURE

Liana 2 Corner 1 & Chaise H84 x W330 x D330cm

H W D AH SH SD SW FH 84 122 115 60 42 70 91 60

 Armless Unit

 H
 W
 D
 AH
 SH
 SD
 SW
 FH

 84
 93
 115
 42
 70
 93
 60

 1
 Arm
 Choise
 LHF

 H
 W
 D
 AH
 SH
 SD
 SW
 FH

 84
 122
 165
 60
 42
 120
 91
 60

 H
 W
 D
 AH
 SH
 SD
 SW
 FH

 44
 112
 112

H W D AH SH SD SW FH 84 122 115 60 42 70 91 60

 H
 W
 D
 AH
 SH
 SD
 SW
 FH

 84
 112
 112
 42
 67
 67
 60

 H
 W
 D
 AH
 SH
 SD
 SW
 FH