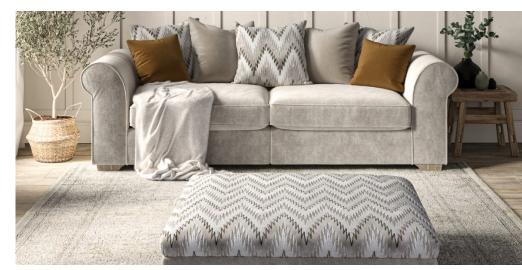

## Keegan — Sofa Range

Generously proportioned and exquisitely comfortably. The Keegan, is available as standard or pillow back versions. Pillow back gives structure and eloquence to make a stunning impact in any home.

Our Sales Assistants are fully trained on this range so feel free to ask them any questions in-store or online.

EXTRA LARGE SPLIT SOFA PILLOW BACK

H W D AH SH SD FH

82 242 104 70 46 53-62 67

EXTRA LARGE SPLIT SOFA STANDARD BACK