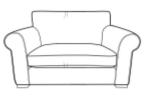

H W D AH SH SD FH

82 182 104 70 46 53-62 67

MEDIUM SOFA STANDARD BACK

H W D AH SH SD FH

86 182 104 70 46 60 67

**CUDDLER** 

H W D AH SH SD FH

86 148 104 70 46 60 68