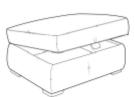

STANDARD CHAIR

H W D AH SH SD FH

86 109 104 65 46 60 68

LARGE STORAGE STOOL

H W D

39 87 66

LARGE SQUARE STOOL

H W D