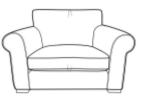

STANDARD CHAIR

H W D AH SH SD FH

86 109 104 65 46 60 68

LARGE STORAGE STOOL

H W D

39 87 66

LARGE SQUARE STOOL

H W D