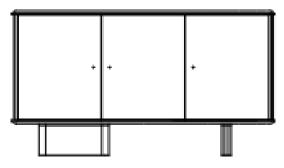

## Ash Dining Table 240x100cm

4cm plate. H74xW240xD100cm

Ash 3 Door Sideboard H75 x W136 x D45cm

www.caseys.ie www.caseys.ie