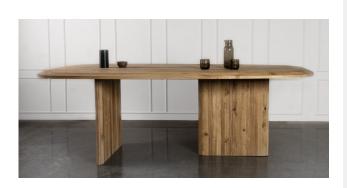

## Ash Dining Table 240x100cm

4cm plate. H74xW240xD100cm

Ash 3 Door Sideboard H75 x W136 x D45cm

www.caseys.ie www.caseys.ie