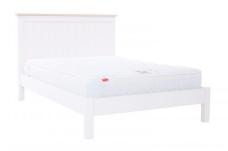

#### **Harriet Bed Frame**

4.6ft: H114 x W149 x D205 cm 5ft: H114 x W 164 x D211 cm