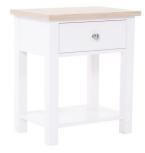

#### **Harriet Bedside Locker**

H64 x W49.1 x D34cm

**Harriet 2 Door Wide Wardrobe** 

H188.3 x W125 x D62.5cm

www.caseys.ie www.caseys.ie