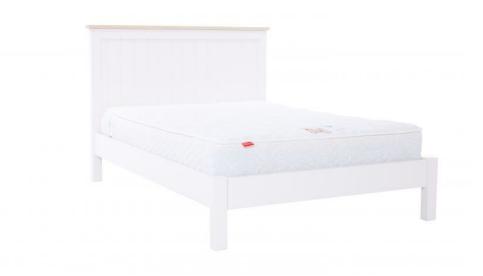

#### **Harriet Bed Frame**

4.6ft: H114 x W149 x D205 cm 5ft: H114 x W 164 x D211 cm