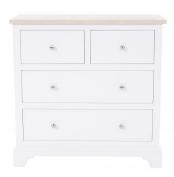

#### **Harriet Bedside Locker**

H64 x W49.1 x D34cm

**Harriet 2 Door Wide Wardrobe** 

H188.3 x W125 x D62.5cm

www.caseys.ie www.caseys.ie