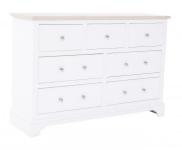

# Harriet

Bedroom Range



www.caseys.ie

Cork

65 Oliver Plunkett St. Cork,

021-4270393

Limerick

Raheen Roundabout, Limerick,

061-307070





## **Harriet** — Bedroom Range

The Harriet range offers a sense of calm, combining practicality and style in a gorgeous design. Its timeless qualities ensure it is equally at home in both modern and traditional settings.

- Painted engineered wood
- Real wood veneer

Our Sales Assistants are fully trained on this range so feel free to ask them any questions in-store or online.





#### **Harriet Bed Frame**

4.6ft: H114 x W149 x D205 cm 5ft: H114 x W 164 x D211 cm





### **Harriet 4 Drawer Bedside Chest**

H97 x W98 x D44cm



#### **Harriet Bedside Locker**

H64 x W49.1 x D34cm



**Harriet 2 Door Wide Wardrobe** 

H188.3 x W125 x D62.5cm



www.caseys.ie www.caseys.ie