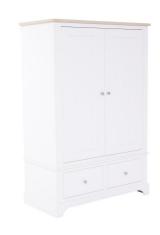

#### **Harriet Bedside Locker**

H64 x W49.1 x D34cm

**Harriet 2 Door Wide Wardrobe** 

H188.3 x W125 x D62.5cm

www.caseys.ie www.caseys.ie