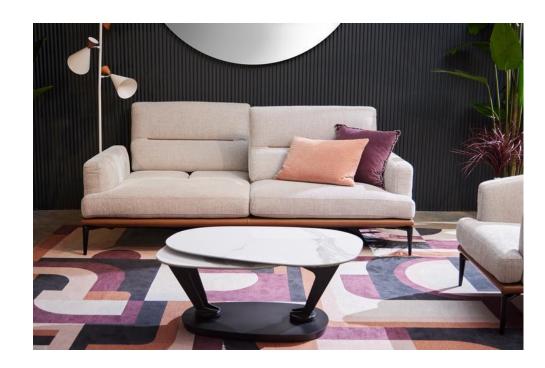

## Feng — Sofa Range

The elegant and minimal lines of FENG reflect the simple and light style typical of the 70s design. Its manually operated swing backrests allow you to adjust the seat depth, so as to customize the level of comfort in moments of relaxation.

The backrests of the model are equipped with a manual mechanism that allows you to easily move them to the rear position, obtaining a greater seat depth and offering the possibility of extending the legs for superior comfort.