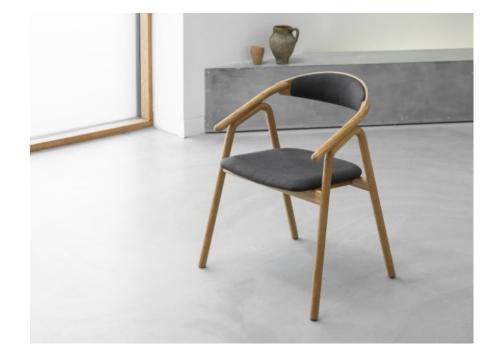

## Eliana — Chair Range

Based on architectural principles and the Scandinavian tradition, this chair is an innovative take on a timeless idiom. The curved backrest embraces and supports the body, while the harmonic shape is an approach to the minimalistic design idea of "less is more". Emphasized by the elegant curves, this chair is an eye-catching piece of furniture that brings a light expression from a strong and solid construction.

Our Sales Assistants are fully trained on this range so feel free to ask them any questions in-store or online.

Eliana Chair H76 x W162 x D45cm

www.caseys.ie www.caseys.ie