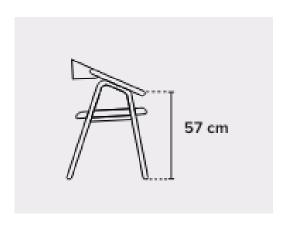

Our Sales Assistants are fully trained on this range so feel free to ask them any questions in-store or online.

Eliana Chair H76 x W162 x D45cm

www.caseys.ie www.caseys.ie