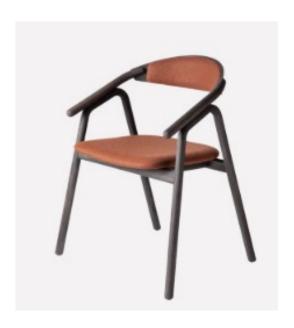

## Eliana — Chair Range

Based on architectural principles and the Scandinavian tradition, this chair is an innovative take on a timeless idiom. The curved backrest embraces and supports the body, while the harmonic shape is an approach to the minimalistic design idea of "less is more". Emphasized by the elegant curves, this chair is an eye-catching piece of furniture that brings a light expression from a strong and solid construction.

Our Sales Assistants are fully trained on this range so feel free to ask them any questions in-store or online.

Eliana Chair H76 x W162 x D45cm

www.caseys.ie www.caseys.ie