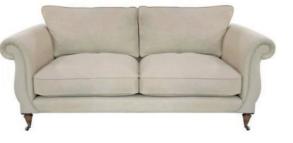

## Eccleston — Sofa Range

Inspired by designs from the early 19th Century, The Eccleston is particularly reminiscent of the elegance shown by classic Irish sofas of this period. The classic and graceful scrolling arm, is completely timeless and seen paired with the generously proportioned deep seats - takes on a modern, relaxed flavour.

• Available in standard and pillow back

Our Sales Assistants are fully trained on this range so feel free to ask them any questions in-store or online. **2 Seater Sofa** H91 (SH: 52) x W180 x D102 cm

**4 Seater Sofa** H91 (SH: 52) x W231 x D102 cm