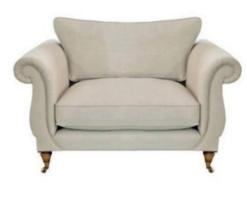

## Eccleston — Sofa Range

Inspired by designs from the early 19th Century, The Eccleston is particularly reminiscent of the elegance shown by classic Irish sofas of this period. The classic and graceful scrolling arm, is completely timeless and seen paired with the generously proportioned deep seats - takes on a modern, relaxed flavour.

**Snuggler** H91 (SH: 52) x W138 x D102 cm

Chair H91 (SH: 52) x W109 x D102 cm

**3 Seater Sofa** H91 (SH: 52) x W201 x D102 cm