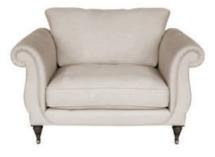

## Eccleston — Sofa Range

Inspired by designs from the early 19th Century, The Eccleston is particularly reminiscent of the elegance shown by classic Irish sofas of this period. The classic and graceful scrolling arm, is completely timeless and seen paired with the generously proportioned deep seats - takes on a modern, relaxed flavour.

**Snuggler** H91 (SH: 52) x W138 x D102 cm

Chair H91 (SH: 52) x W109 x D102 cm

**3 Seater Sofa** H91 (SH: 52) x W201 x D102 cm