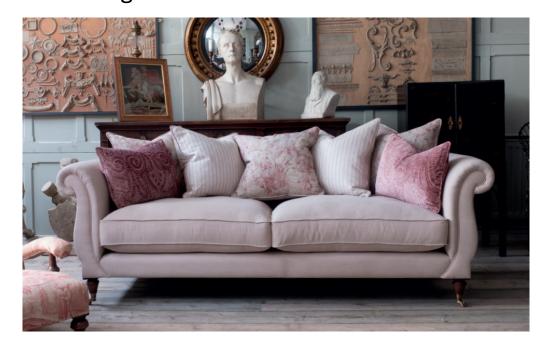

## **Eccleston** Sofa Range

www.caseys.ie

Limerick

061-307070

Raheen Roundabout, Limerick,

## Eccleston — Sofa Range

Inspired by designs from the early 19th Century, The Eccleston is particularly reminiscent of the elegance shown by classic Irish sofas of this period. The classic and graceful scrolling arm, is completely timeless and seen paired with the generously proportioned deep seats - takes on a modern, relaxed flavour.

• Available in standard and pillow back

Our Sales Assistants are fully trained on this range so feel free to ask them any questions in-store or online. **2 Seater Sofa** H91 (SH: 52) x W180 x D102 cm

**4 Seater Sofa** H91 (SH: 52) x W231 x D102 cm