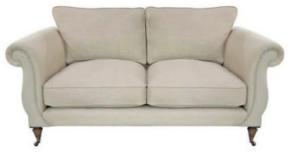

## **Eccleston** Sofa Range

www.caseys.ie

Limerick

061-307070

Raheen Roundabout, Limerick,

## Eccleston — Sofa Range

Inspired by designs from the early 19th Century, The Eccleston is particularly reminiscent of the elegance shown by classic Irish sofas of this period. The classic and graceful scrolling arm, is completely timeless and seen paired with the generously proportioned deep seats - takes on a modern, relaxed flavour.

• Available in standard and pillow back

Our Sales Assistants are fully trained on this range so feel free to ask them any questions in-store or online. **2 Seater Sofa** H91 (SH: 52) x W180 x D102 cm

**4 Seater Sofa** H91 (SH: 52) x W231 x D102 cm

**Snuggler** H91 (SH: 52) x W138 x D102 cm

Chair H91 (SH: 52) x W109 x D102 cm

**3 Seater Sofa** H91 (SH: 52) x W201 x D102 cm