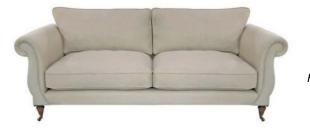

## Eccleston — Sofa Range

Inspired by designs from the early 19th Century, The Eccleston is particularly reminiscent of the elegance shown by classic Irish sofas of this period. The classic and graceful scrolling arm, is completely timeless and seen paired with the generously proportioned deep seats - takes on a modern, relaxed flavour.

• Available in standard and pillow back

Our Sales Assistants are fully trained on this range so feel free to ask them any questions in-store or online. **2 Seater Sofa** H91 (SH: 52) x W180 x D102 cm

**4 Seater Sofa** H91 (SH: 52) x W231 x D102 cm