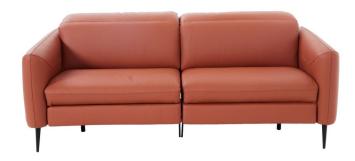

## **Dusk** — Sofa Range

DUSK is a minimalist range that combines elegance and comfort. Characterised by a minimal and modern style, making it perfect for elegant and contemporary environments, Dusk is available in different configurations and also in an electric relax version.

Both versions, fixed or relax, are equipped with a headboard with a manual ratchet to guarantee a customised comfort experience thanks to the two different possible heights.

The minimalist design of the DUSK sofa is enhanced by certain details that make it even more elegant: the visible stitching, for example, gives the sofa a refined look, while the metal feet add visual lightness.

Dusk 3 Seater Sofa
H78 x W202 x D78cm

www.caseys.ie www.caseys.ie