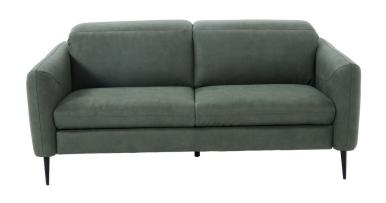

## **Dusk** — Sofa Range

DUSK is a minimalist range that combines elegance and comfort. Characterised by a minimal and modern style, making it perfect for elegant and contemporary environments, Dusk is available in different configurations and also in an electric relax version.

Both versions, fixed or relax, are equipped with a headboard with a manual ratchet to guarantee a customised comfort experience thanks to the two different possible heights.

The minimalist design of the DUSK sofa is enhanced by certain details that make it even more elegant: the visible stitching, for example, gives the sofa a refined look, while the metal feet add visual lightness.