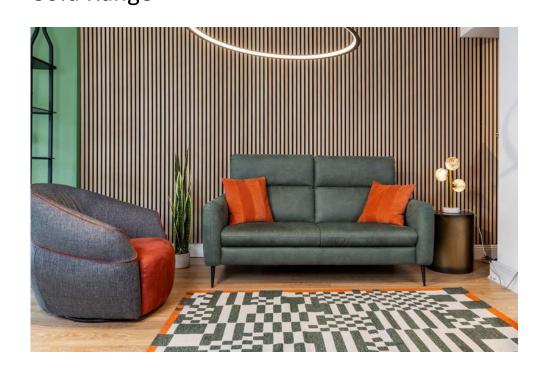

## **Dusk** — Sofa Range

DUSK is a minimalist range that combines elegance and comfort. Characterised by a minimal and modern style, making it perfect for elegant and contemporary environments, Dusk is available in different configurations and also in an electric relax version.

Both versions, fixed or relax, are equipped with a headboard with a manual ratchet to guarantee a customised comfort experience thanks to the two different possible heights.

The minimalist design of the DUSK sofa is enhanced by certain details that make it even more elegant: the visible stitching, for example, gives the sofa a refined look, while the metal feet add visual lightness.