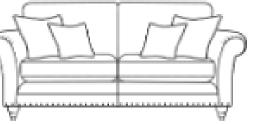

**Derby Chair** H84 x W122 x D102cm

**Derby Accent Chair** H90 x W85 x D92cm

**Derby 3 Seater Sofa** Also available in pillow back H98 x W207 x D106cm

**Derby Grand Sofa** Also available in standard back H98 x W230 x D106cm