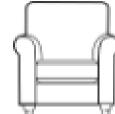

Pillow and Standard back available •

Our Sales Assistants are fully trained on this range so feel free to ask them any questions in-store or online.

CASEYS

**FURNITURE** 

**Derby Snuggler** 

H98 X W142 X D106cm