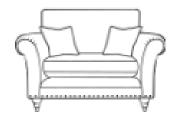

**Derby Chair** H84 x W122 x D102cm

**Derby Accent Chair** H90 x W85 x D92cm

**Derby 3 Seater Sofa** Also available in pillow back H98 x W207 x D106cm

**Derby Grand Sofa** Also available in standard back H98 x W230 x D106cm