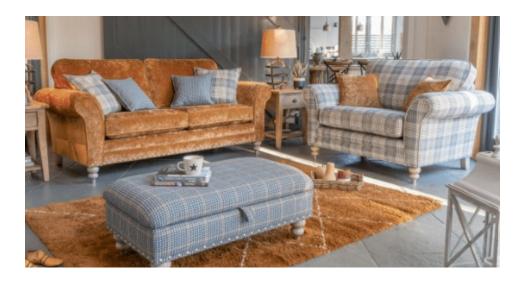

## **Derby** — Living Range

Derby brings a timeless look that works well in any home. Hand finished turned legs, soft pleated scroll arms and a velvety fabric palette of greys and slate offer a classic yet homely atmosphere.

Pillow and Standard back available •

Our Sales Assistants are fully trained on this range so feel free to ask them any questions in-store or online.

CASEYS

**FURNITURE** 

**Derby Snuggler** 

H98 X W142 X D106cm