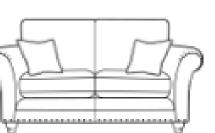

**Derby 2 Seater Sofa** Also available in pillow back H98 x W187 x D106cm

H40 x W100 x D57cm

**Derby Legged Ottoman** 

**Derby Storage Stool** H41 x W64 x D58cm

**Derby Footstool** H38 x W64 x D58cm