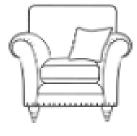

**Derby Chair** H84 x W122 x D102cm

**Derby Accent Chair** H90 x W85 x D92cm

**Derby 3 Seater Sofa** Also available in pillow back H98 x W207 x D106cm

**Derby Grand Sofa** Also available in standard back H98 x W230 x D106cm