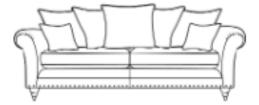

**Derby Chair** H84 x W122 x D102cm

**Derby Accent Chair** H90 x W85 x D92cm

**Derby 3 Seater Sofa** Also available in pillow back H98 x W207 x D106cm

**Derby Grand Sofa** Also available in standard back H98 x W230 x D106cm