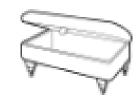

**Derby 2 Seater Sofa** Also available in pillow back H98 x W187 x D106cm

H40 x W100 x D57cm

**Derby Legged Ottoman** 

**Derby Storage Stool** H41 x W64 x D58cm

**Derby Footstool** H38 x W64 x D58cm