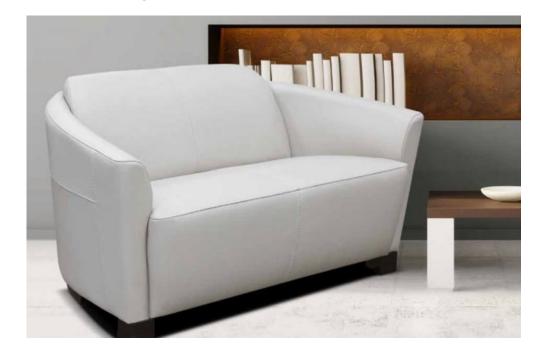

## **Cleo** — Sofa Range

A Sleek and stylish range , the Cleo is a wonderful addition to your home. Move around in 360 Degrees with the beautiful deeply cushioned Cleo Swivel Chair.

- Deeply Cushioned Sofa
- Simple Round 360 degrees Swivel Base
- 100% Hand Made in Italy
- Sleek and Stylish Italian Design

Our Sales Assistants are fully trained on this range so feel free to ask them any questions in-store or online.

**2 and 1/2 Seater sofa** *H73 x W162 x D85cm* 

**2 Seater sofa** H73 x W132 x D85cm

Swivel Chair H73x W79 x D85 cm