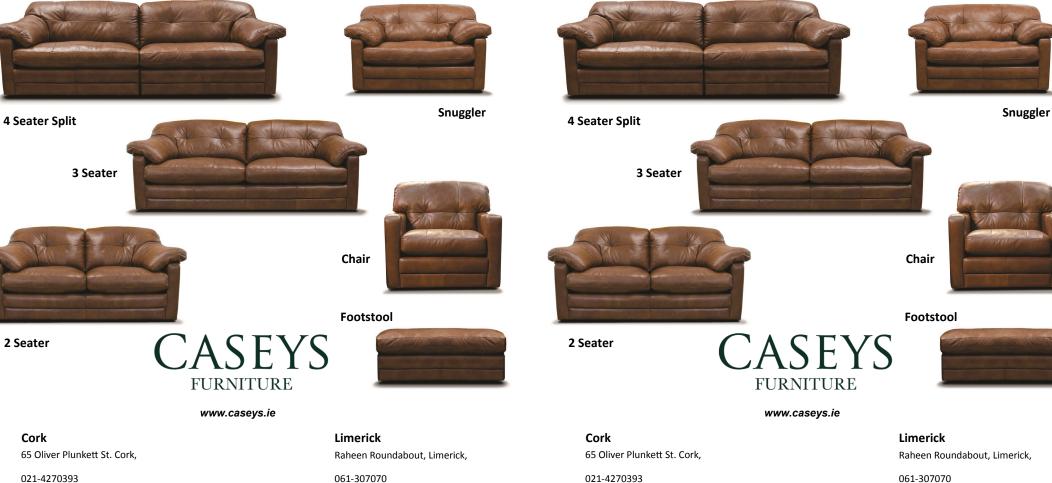

|                            | Height | Width | Depth |
|----------------------------|--------|-------|-------|
| 4 Seater Split             | 90cm   | 270cm | 106cm |
| 3 Seater (available split) | 90cm   | 235cm | 106cm |
| 2 Seater                   | 90cm   | 200cm | 106cm |
| Snuggler                   | 90cm   | 150cm | 106cm |
| Chair                      | 90cm   | 97cm  | 101cm |
| Footstool                  | 50cm   | 90cm  | 67cm  |