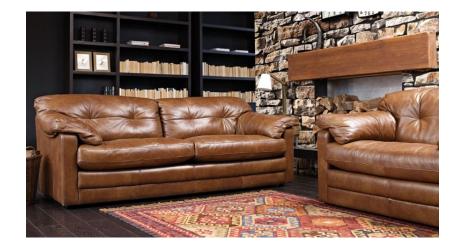

## Bailey

Living Range

Retro inspiration adds classical character to contemporary comfort in the distinctive design of the Bailey leather living range, a traditionally-styled sofa collection with all the benefits of modern relaxation.

- Elasticated tension-webbed back.
- Feather- and fibre-filled back cushions.
- Feather-wrapped foam-filled seat cushions.

Our Sales Assistants are fully trained on this range so feel free to ask them any questions in-store or online.