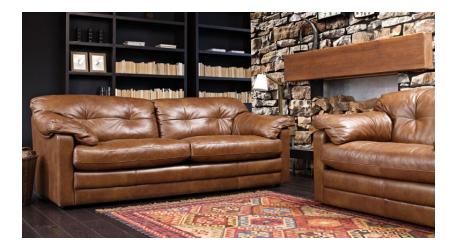

## Bailey

Living Range

Retro inspiration adds classical character to contemporary comfort in the distinctive design of the Bailey leather living range, a traditionally-styled sofa collection with all the benefits of modern relaxation.

- Elasticated tension-webbed back.
- Feather- and fibre-filled back cushions.
- Feather-wrapped foam-filled seat cushions.

Our Sales Assistants are fully trained on this range so feel free to ask them any questions in-store or online.