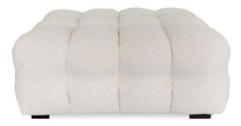

Adare Large Sofa H75 x W107 x D95cm

Alba Puffed Stool H47 x W100 x D75cm

www.caseys.ie

www.caseys.ie