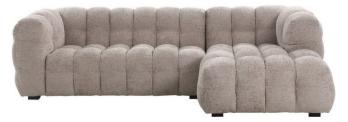

Our Sales Assistants are fully trained on this range so feel free to ask them any questions in-store or online. Alba Chaise Sofa LHF/RHF H76 x W272 x D168cm

Alba Brooklyn Chair H79 x W59 x D59cm

Alba 3 Seater Sofa H76 x W240 x D102cm