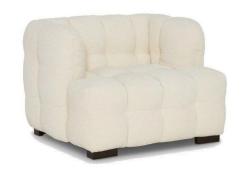

Our Sales Assistants are fully trained on this range so feel free to ask them any questions in-store or online. Alba Chaise Sofa LHF/RHF H76 x W272 x D168cm

Alba Brooklyn Chair H79 x W59 x D59cm

Alba 3 Seater Sofa H76 x W240 x D102cm